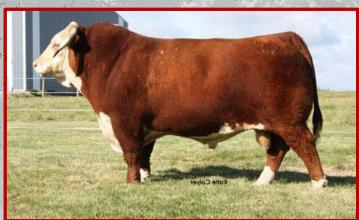

## H DEBERARD 7454

H Deberard 7454 ET is a popular National Champion Polled Hereford bull that is siring great calves. Deberard was named grand champion polled Hereford Bull at the National Western Stock Show. He is a son of the popular UPS Sensation 2296 ET and out of RST GAT NST Y79D LADY 54B ET. In addition to winning Denver, Deberard won the Western Nugget National Hereford Show in Reno and was the high selling bull in Hoffman's 2018 bull sale.