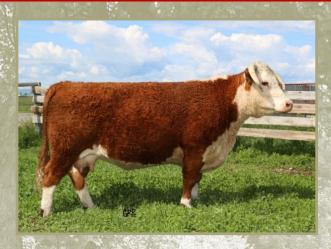

## Torch View 15 AMARILO

Torch View Amarillo 1J is a special female. Massive and bold in her design, yet refined through her skull and front third. She is destined to make the "cornerstone cow" all day long.