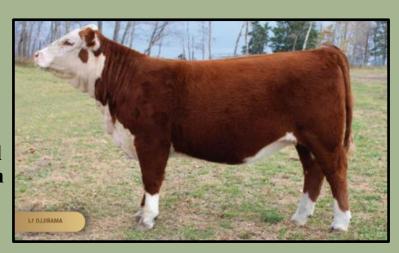

## Torch View 15 AMARILO

Torch View Amarillo 1J is a special female. Massive and bold in her design, yet refined through her skull and front third. She is destined to make the "cornerstone cow" all day long.