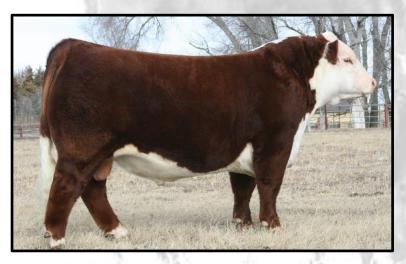

## H DEBERARD 7454

H Deberard 7454 ET is a popular National Champion Polled Hereford bull that is siring great calves. Deberard was named grand champion polled Hereford Bull at the National Western Stock Show. He is a son of the popular UPS Sensation 2296 ET and out of RST GAT NST Y79D LADY 54B ET. In addition to winning Denver, Deberard won the Western Nugget National Hereford Show in Reno and was the high selling bull in Hoffman's 2018 bull sale.