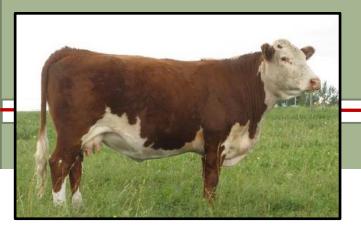

## Torch View 15 AMARILO

Torch View Amarillo 1J is a special female. Massive and bold in her design, yet refined through her skull and front third. She is destined to make the "cornerstone cow" all day long.