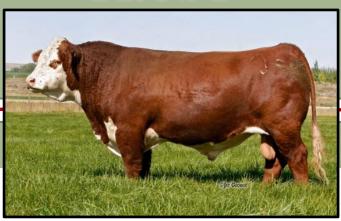

## H DEBERARD 7454

H Deberard 7454 ET is a popular National Champion Polled Hereford bull that is siring great calves. Deberard was named grand champion polled Hereford Bull at the National Western Stock Show. He is a son of the popular UPS Sensation 2296 ET and out of RST GAT NST Y79D LADY 54B ET. In addition to winning Denver, Deberard won the Western Nugget National Hereford Show in Reno and was the high selling bull in Hoffman's 2018 bull sale.