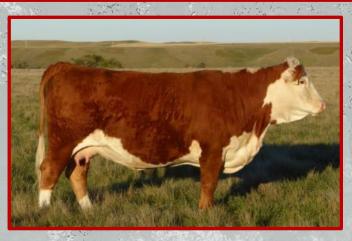

#### LAMPORT'S 87N

VICTORIA 46T

### TRUST 100W ET

Victoria 46T is an ideal made, moderate frame and easy fleshing cow with great feet and disposition.

46T has produced the best 2013 heifer calf of the herd, and she is the kind of female that will produce offspring that never goes out of style and will last in the herd longer than most. Her two daughters in the herd are very attractive with lost of eye appeal and femininity.

Victoria 46T is a very productive and fertile cow that became a front pasture donor with an awesome production.

Trust is exactly that and breeders world wide have trusted this sire to build their herds. A Trait Leader for thirteen EPD traits including all three \$indexes. He makes exceptional replacement females and awesome herd sires alike.