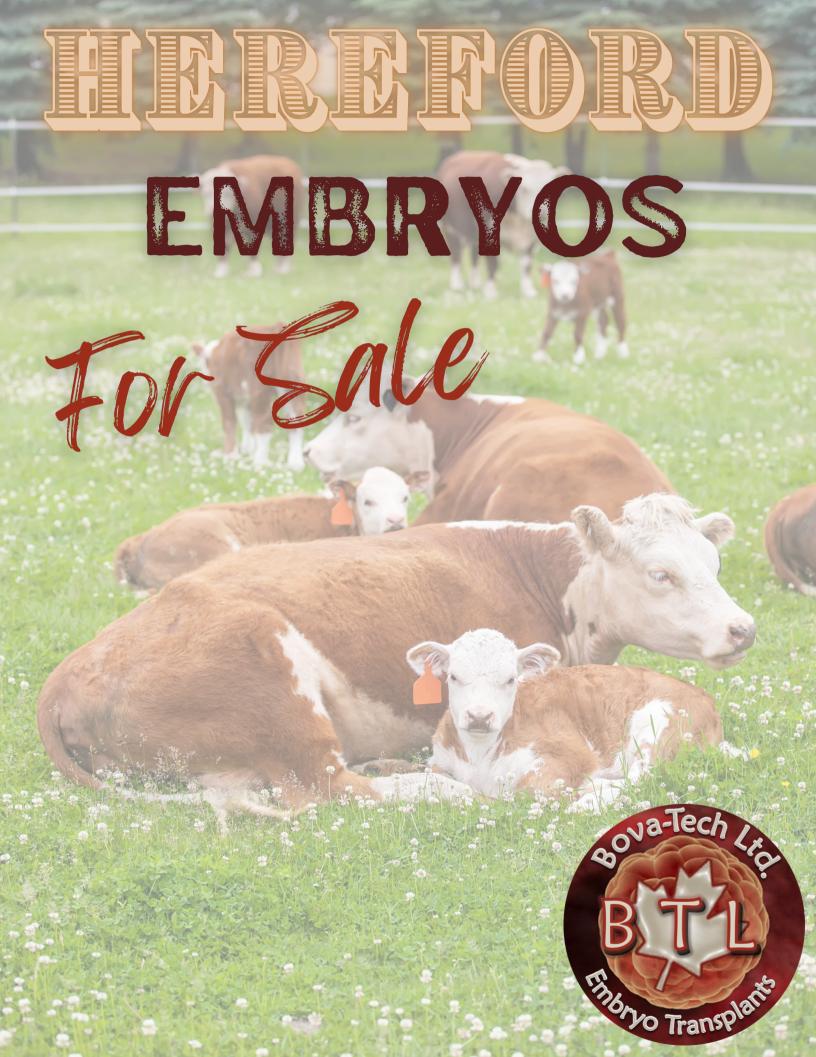

## Bova-Tech Ltd. B T L

## EMBRYOS FOR SALE WWW.BOVA-TECH.COM (403) 332-1567



## Torch View 15 AMARILO

Torch View Amarillo 1J is a special female. Massive and bold in her design, yet refined through her skull and front third. She is destined to make the "cornerstone cow" all day long.



## H DEBERARD 7454



H Deberard 7454 ET is a popular National Champion Polled Hereford bull that is siring great calves. Deberard was named grand champion polled Hereford Bull at the National Western Stock Show. He is a son of the popular UPS Sensation 2296 ET and out of RST GAT NST Y79D LADY 54B ET. In addition to winning Denver, Deberard won the Western Nugget National Hereford Show in Reno and was the high selling bull in Hoffman's 2018 bull sale.

Donor Care Facility Embryo Collection, Freezing