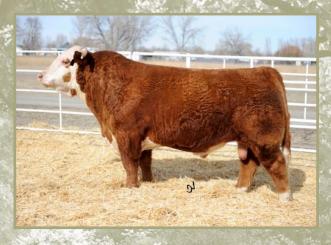

## H DEBERARD 7454

H Deberard 7454 ET is a popular National Champion Polled Hereford bull that is siring great calves. Deberard was named grand champion polled Hereford Bull at the National Western Stock Show. He is a son of the popular UPS Sensation 2296 ET and out of RST GAT NST Y79D LADY 54B ET. In addition to winning Denver, Deberard won the Western Nugget National Hereford Show in Reno and was the high selling bull in Hoffman's 2018 bull sale.